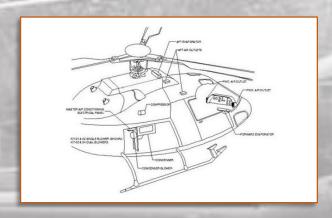

## AS355 Series Air Conditioning

Features & Specifications

- FAA PMA STC: SH5947SW (AS355E, F, F1, F2, N, NP)
- Single 7"Condenser Blower located in Right Hand Side Baggage Compartment (-011 Configuration)
- Compressor Provides 28,500 BTU with Dual Evaporators
- Multiple Speed Fans and Controls with Dual Air Distribution
- Lightweight, Only 80 Lbs. (36.3 Kg.)
- Qualified High Reliability, Low Noise, Brushless Motor Assemblies
- O Uses Environmentally Friendly R-134a Refrigerant

## **Configuration Options**

| Part Number (-011) AS355 Side Mounted Option | Part Number (-031) AS355 Aft Mounted Option |
|----------------------------------------------|---------------------------------------------|
| 355-00-011 EMS                               | 355-00-031 EMS                              |
| 355-00-011 CORP                              | 355-00-031 CORP                             |
| N/A                                          | 355-00-031-NP                               |