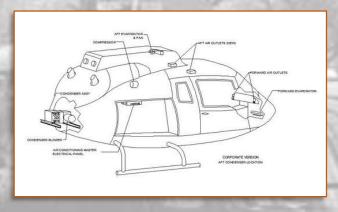

## AS355 Series Air Conditioning

Features & Specifications

- FAA PMA STC: SH5947SW (AS355E, F, F1, F2, N, NP)
- Single 7"Condenser Blower located in Right Hand Side Baggage Compartment (-011 Configuration)
- Compressor Provides 28,500 BTU with Dual Evaporators
- Multiple Speed Fans and Controls with Dual Air Distribution
- Lightweight, Only 80 Lbs. (36.3 Kg.)
- Qualified High Reliability, Low Noise, Brushless Motor Assemblies
- O Uses Environmentally Friendly R-134a Refrigerant

## **Configuration Options**

| Part Number (-011) AS355 Side Mounted Option | Part Number (-031) AS355 Aft Mounted Option |
|----------------------------------------------|---------------------------------------------|
| 355-00-011 EMS                               | 355-00-031 EMS                              |
| 355-00-011 CORP                              | 355-00-031 CORP                             |
| N/A                                          | 355-00-031-NP                               |