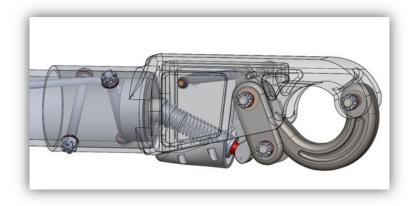

# FAST ROPE INSERTION SYSTEMS (FRIS)

Our Fast Rope Insertion Systems (FRIS) are all precision machined aircraft-grade aluminum construction ensuring high degree of strength and reliability in a lightweight damage tolerant design. The Hard-Anodize coating eliminates abrasion and oxidation and ensures quick and easy cleaning. Our FRIS are also all rated to 600 lbs. All Fast rope designs feature a Quick Release for fast disconnect in emergency situations as well as a training pin to prevent accidental hook release. We offer various internal and external, as well as hoist mounted options.

#### S-92/S-76 FRIS

- O Provides tube fitting, tube collar, lower tube fitting, quick release pin, and all hardware
- Can be mounted on RHS or LHS of helicopter

<sup>\*</sup>All designs can be modified upon request.