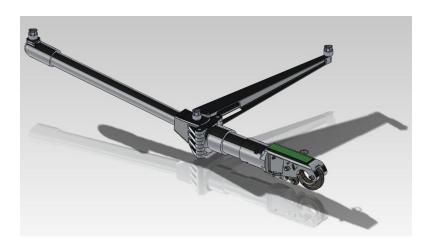

#### MIL MI-B, 17

- The Mil MI-8, 17 design requires minor modification to the helicopter ceiling mounted hardpoints and allows for quick installation and removal from the aircraft
- Telescoping Arm extends past the ramp and can be fully retracted when not in use

<sup>\*</sup>All designs can be modified upon request.

Rotorcraft Services Group 3900 Falcon Way West, Hangar 16s, Fort Worth, TX. 76108 p.817.624.6600 p.817-625-0192 p.817-625-9000 sales@rotorcraftservices.com www.rotorcraftservices.com