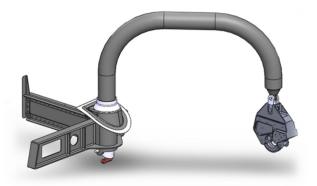

#### BELL 212/412/UH-1H HUEY II FRIS

- The Huey II FRIS modular design attaches to the helicopter ceiling mounted hard-points and allows for quick installation and removal from the aircraft
- Arm can be folded in when not in use
- Can be mounted on RHS or LHS of helicopter