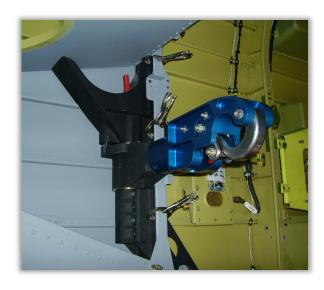

# FAST ROPE INSERTION SYSTEMS (FRIS)

Our Fast Rope Insertion Systems (FRIS) are all precision machined aircraft-grade aluminum construction ensuring high degree of strength and reliability in a lightweight damage tolerant design. The Hard-Anodize coating eliminates abrasion and oxidation and ensures quick and easy cleaning. Our FRIS are also all rated to 600 lbs. All Fast rope designs feature a Quick Release for fast disconnect in emergency situations as well as a training pin to prevent accidental hook release. We offer various internal and external, as well as hoist mounted options.

Installation Kits provide all hardware and components required for installation as well as ATP and First Article Conformity.

<sup>\*</sup>All designs can be modified upon request.