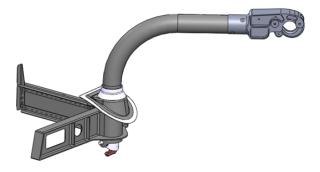

#### BELL 212/412/UH-1H HUEY II FRIS

- The Huey II FRIS modular design attaches to the helicopter ceiling mounted hard-points and allows for quick installation and removal from the aircraft
- Arm can be folded in when not in use
- Can be mounted on RHS or LHS of helicopter