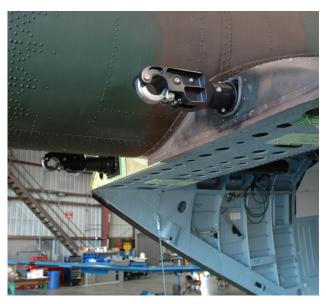

#### MIL MI-B, 17

- The Mil MI-8, 17 design requires minor modification to the helicopter ceiling mounted hardpoints and allows for quick installation and removal from the aircraft
- Telescoping Arm extends past the ramp and can be fully retracted when not in use

<sup>\*</sup>All designs can be modified upon request.

Rotorcraft Services Group 3900 Falcon Way West, Hangar 16s, Fort Worth, TX. 76108 p.817.624.6600 p.817-625-0192 p.817-625-9000 sales@rotorcraftservices.com www.rotorcraftservices.com