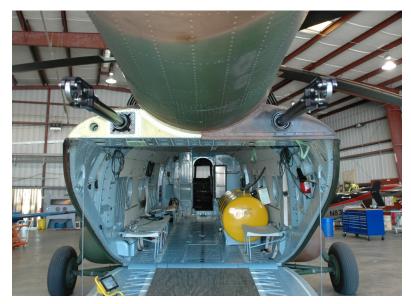

# FAST ROPE INSERTION SYSTEMS (FRIS)

Our Fast Rope Insertion Systems (FRIS) are all precision machined aircraft-grade aluminum construction ensuring high degree of strength and reliability in a lightweight damage tolerant design. The Hard-Anodize coating eliminates abrasion and oxidation and ensures quick and easy cleaning. Our FRIS are also all rated to 600 lbs. All Fast rope designs feature a Quick Release for fast disconnect in emergency situations as well as a training pin to prevent accidental hook release. We offer various internal and external, as well as hoist mounted options.