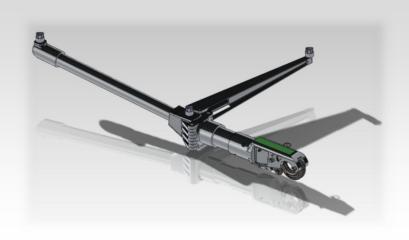

# FAST ROPE INSERTION SYSTEMS (FRIS)

Our Fast Rope Insertion Systems (FRIS) are all precision machined aircraft-grade aluminum construction ensuring high degree of strength and reliability in a lightweight damage tolerant design. The Hard-Anodize coating eliminates abrasion and oxidation and ensures quick and easy cleaning. Our FRIS are also all rated to 600 lbs. All Fast rope designs feature a Quick Release for fast disconnect in emergency situations as well as a training pin to prevent accidental hook release. We offer various internal and external, as well as hoist mounted options.

#### MIL MI-B, 17

- The Mil MI-8, 17 design requires minor modification to the helicopter ceiling mounted hardpoints and allows for quick installation and removal from the aircraft
- Telescoping Arm extends past the ramp and can be fully retracted when not in use